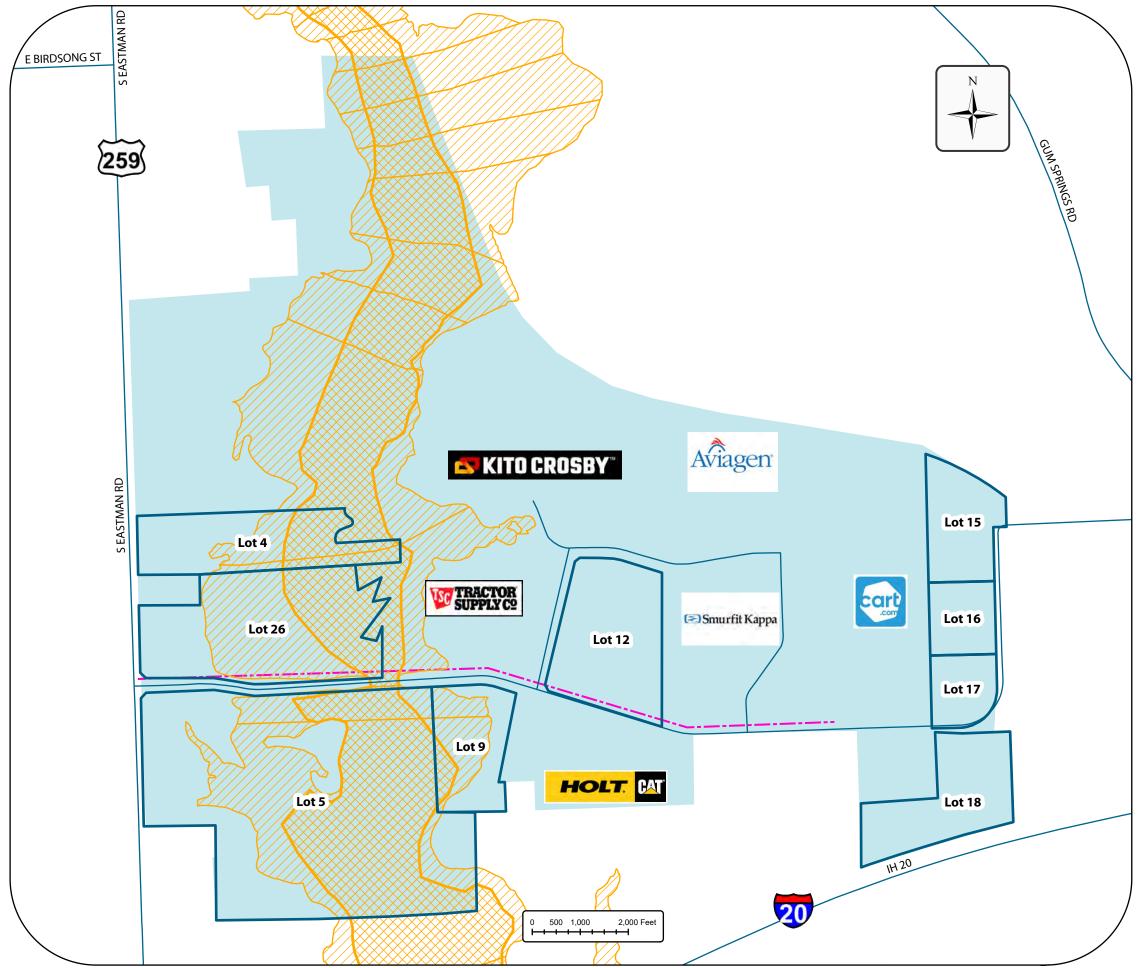

### Utility Natural Gas

| LEDCO<br>Lot # | Acres |
|----------------|-------|
| 4              | 14.39 |
| 5              | 70.15 |
| 9              | 9.71  |
| 12             | 16.28 |
| 15             | 8.45  |
| 16             | 5.13  |
| 17             | 4.79  |
| 18             | 13.85 |
| 26             | 25.44 |

| LBP Lots    |
|-------------|
| Floodway    |
| Floodplain  |
| Natural Gas |
| LBP shape   |
| L           |

400 N Second St | Longview, TX 75601 903-753-7878 | LongviewUSA.com