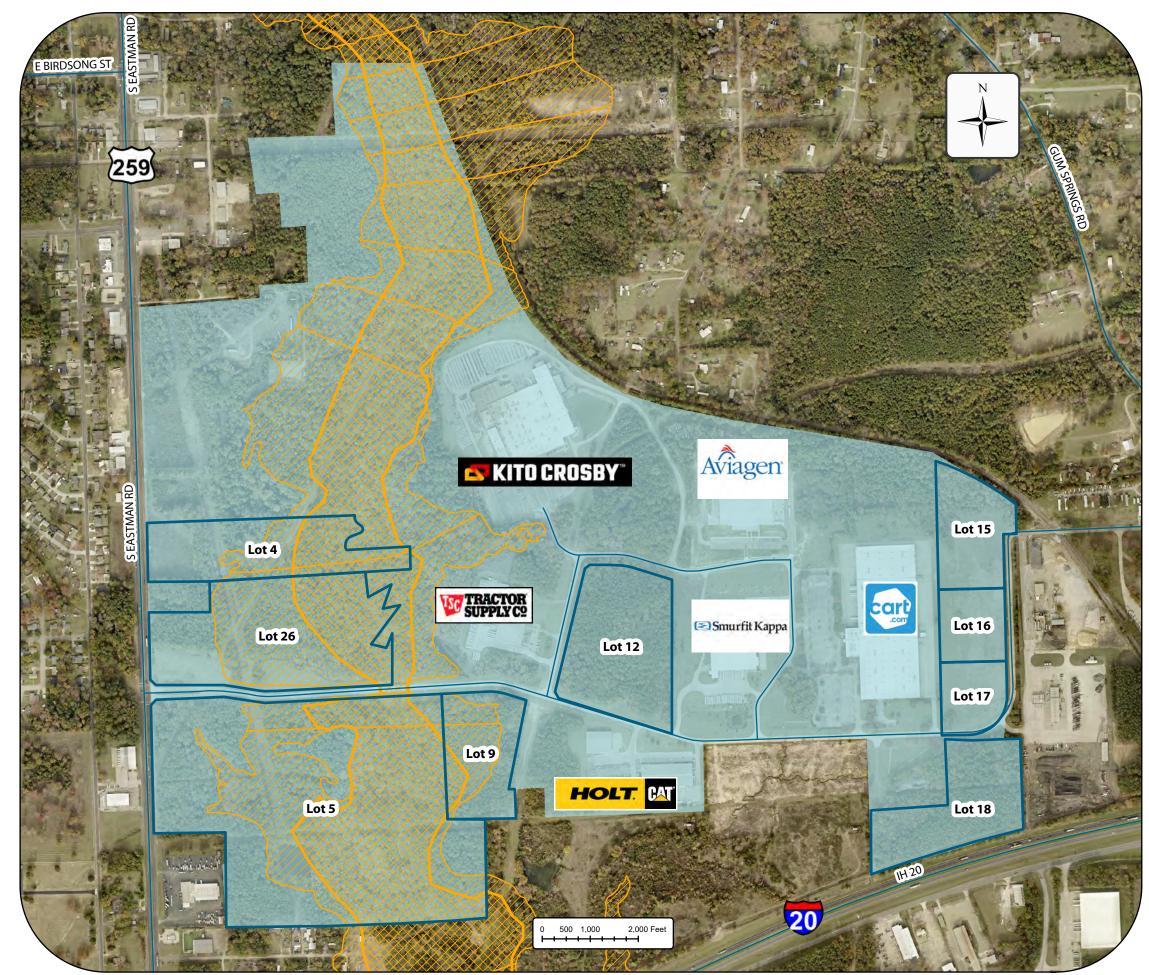

| LEDCO<br>Lot # | Acres |
|----------------|-------|
| 4              | 14.39 |
| 5              | 70.15 |
| 9              | 9.71  |
| 12             | 16.28 |
| 15             | 8.45  |
| 16             | 5.13  |
| 17             | 4.79  |
| 18             | 13.85 |
| 26             | 25.44 |

| LBP Lots   |
|------------|
| Floodway   |
| Floodplain |
| LBP shape  |
|            |

400 N Second St | Longview, TX 75601 903-753-7878 | LongviewUSA.com