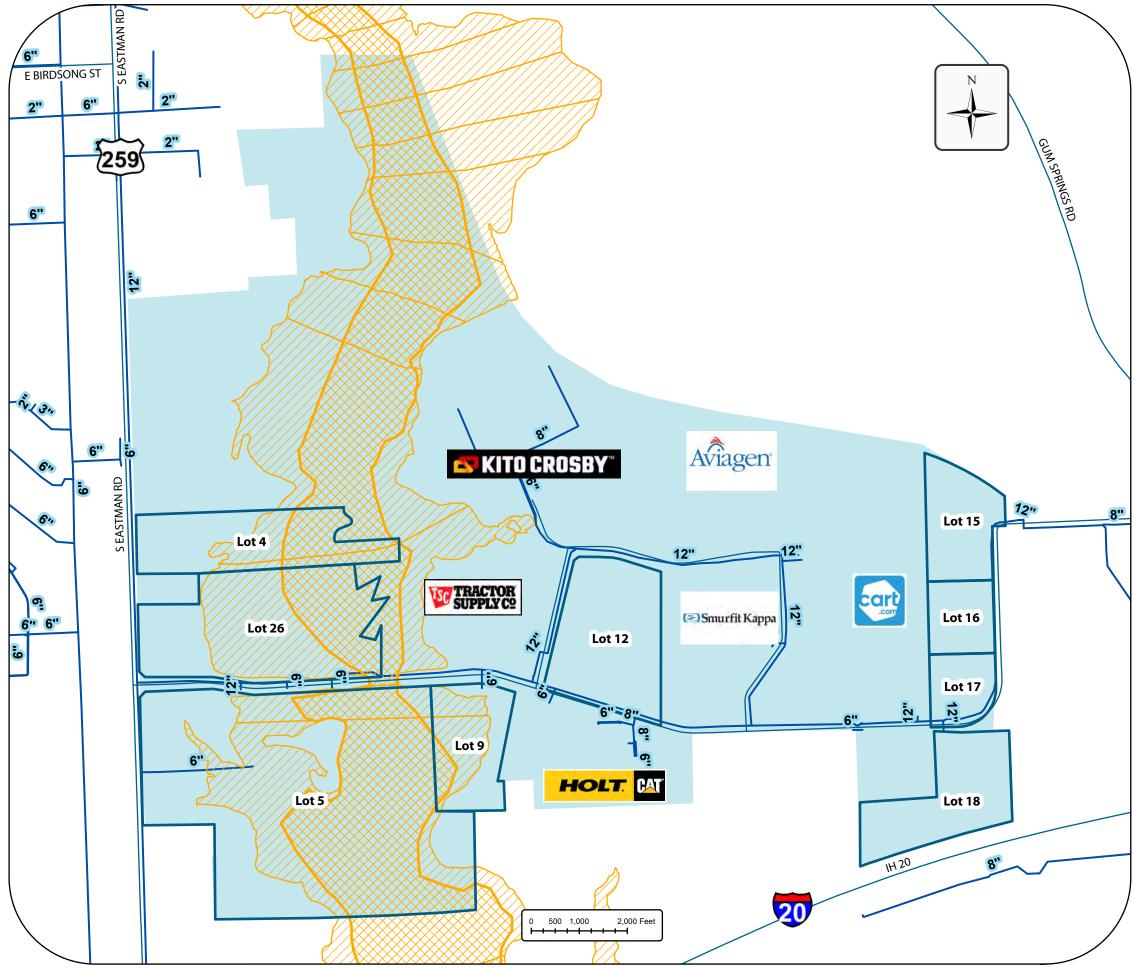

### Utility Water

| LEDCO<br>Lot # | Acres |
|----------------|-------|
| 4              | 14.39 |
| 5              | 70.15 |
| 9              | 9.71  |
| 12             | 16.28 |
| 15             | 8.45  |
| 16             | 5.13  |
| 17             | 4.79  |
| 18             | 13.85 |
| 26             | 25.44 |

| LBP Lots   |
|------------|
| Floodway   |
| Floodplain |
| Water Main |
| LBP shape  |
|            |

400 N Second St | Longview, TX 75601 903-753-7878 | LongviewUSA.com

LBP mapset-2