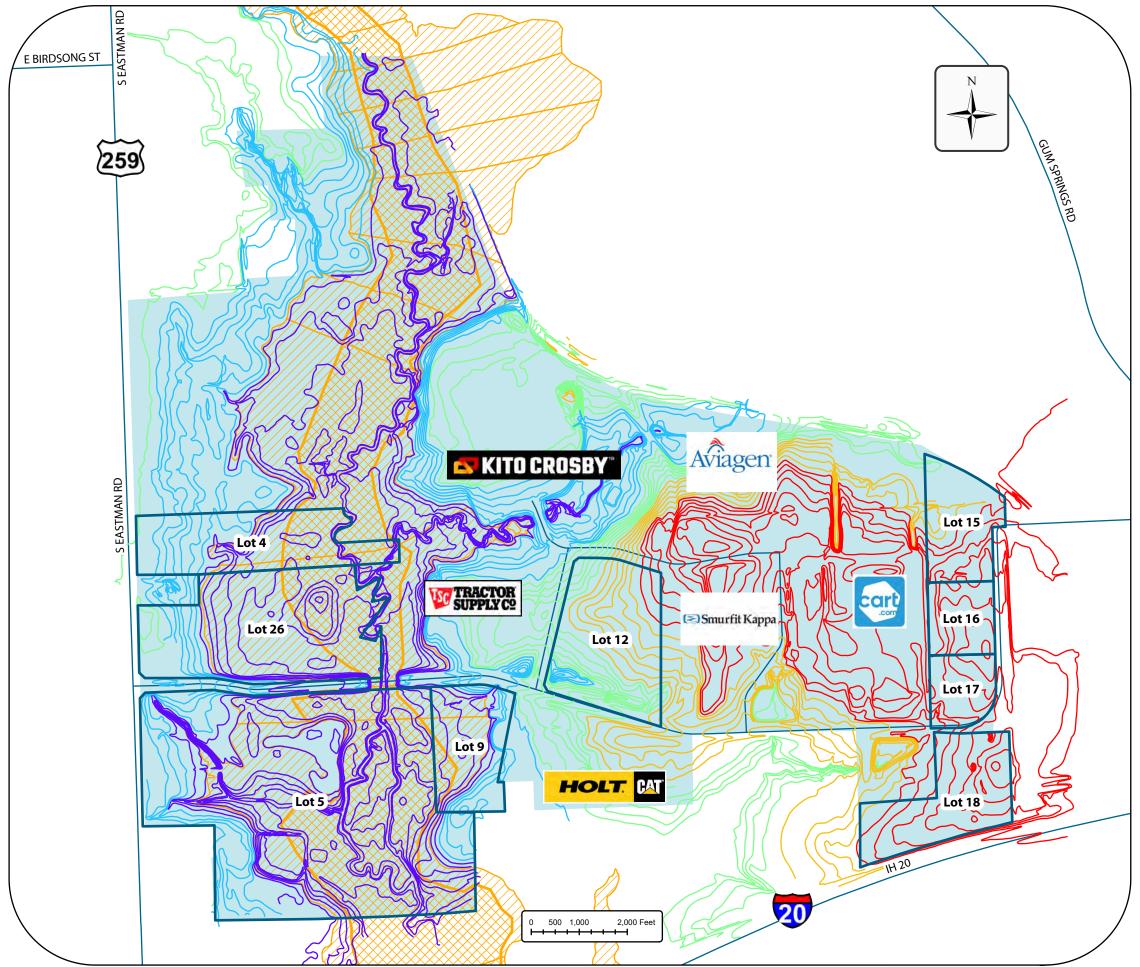

### Topography

| LEDCO<br>Lot # | Acres |
|----------------|-------|
| 4              | 14.39 |
| 5              | 70.15 |
| 9              | 9.71  |
| 12             | 16.28 |
| 15             | 8.45  |
| 16             | 5.13  |
| 17             | 4.79  |
| 18             | 13.85 |
| 26             | 25.44 |

|           | _BP Lots   |
|-----------|------------|
| LBP       | Contour    |
| Elevation |            |
| 2         | 274 - 288  |
| 2         | 289 - 300  |
| :         | 301 - 312  |
| :         | 313 - 324  |
| :         | 325 - 342  |
|           | Floodway   |
|           | Floodplain |
|           | _BP shape  |