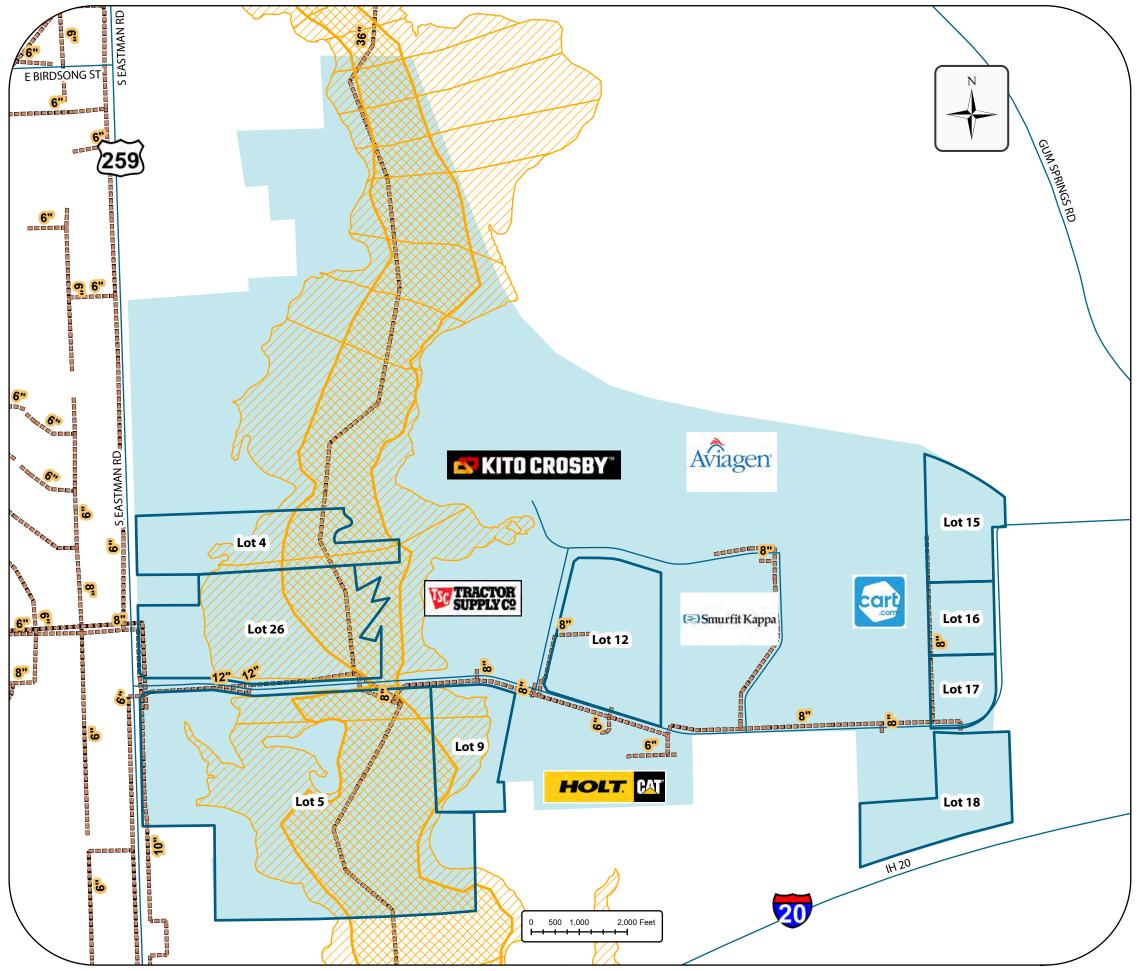

### Utility Sewer

| LEDCO<br>Lot # | Acres |
|----------------|-------|
| 4              | 14.39 |
| 5              | 70.15 |
| 9              | 9.71  |
| 12             | 16.28 |
| 15             | 8.45  |
| 16             | 5.13  |
| 17             | 4.79  |
| 18             | 13.85 |
| 26             | 25.44 |

| LBP Lots        |
|-----------------|
| Floodway        |
| ,<br>Floodplain |
| Sewer Pipe      |
| LBP shape       |
|                 |

400 N Second St | Longview, TX 75601 903-753-7878 | LongviewUSA.com