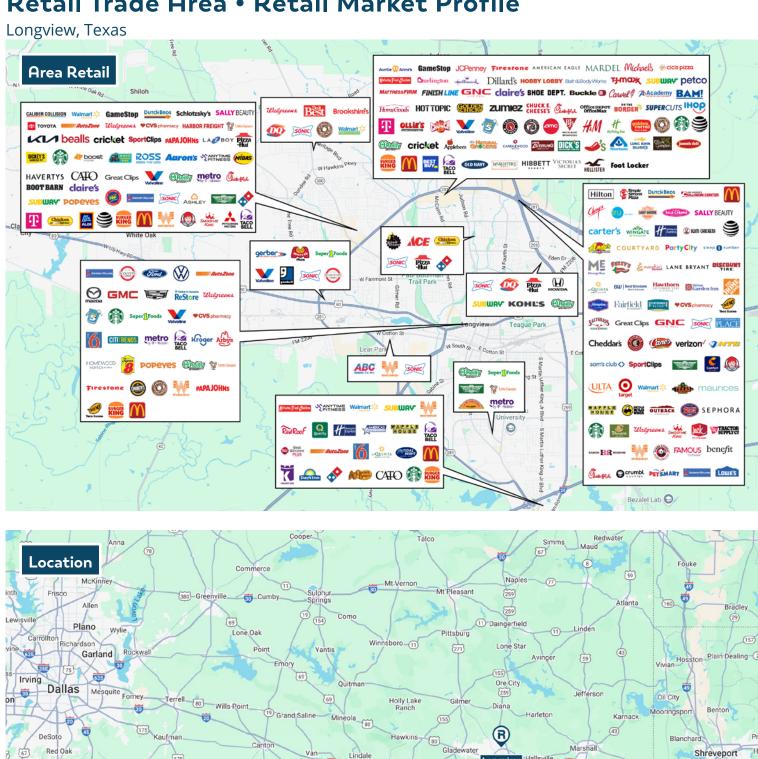

## Retail Trade Area • Retail Market Profile

Longview, Texas

| Population                                                                                                                                                                                                                                                                                                                                                                       |          | Age                          |        |
|----------------------------------------------------------------------------------------------------------------------------------------------------------------------------------------------------------------------------------------------------------------------------------------------------------------------------------------------------------------------------------|----------|------------------------------|--------|
| 2020                                                                                                                                                                                                                                                                                                                                                                             | 402,795  | 0 - 9 Years                  | 12.15% |
| 2025                                                                                                                                                                                                                                                                                                                                                                             | 419,810  | 10 - 17 Years                | 10.98% |
| 2030                                                                                                                                                                                                                                                                                                                                                                             | 437,139  | 18 - 24 Years                | 10.07% |
| Educational Attainment (%)                                                                                                                                                                                                                                                                                                                                                       |          | 25 - 34 Years                | 11.93% |
| Graduate or Professional<br>Degree                                                                                                                                                                                                                                                                                                                                               | 6.51%    | 35 - 44 Years                | 12.03% |
|                                                                                                                                                                                                                                                                                                                                                                                  |          | 45 - 54 Years                | 11.46% |
| Bachelors Degree                                                                                                                                                                                                                                                                                                                                                                 | 12.93%   | 55 - 64 Years                | 12.05% |
| Associate Degree                                                                                                                                                                                                                                                                                                                                                                 | 8.96%    | 65 and Older                 | 19.33% |
| Some College                                                                                                                                                                                                                                                                                                                                                                     | 24.93%   | Median Age                   | 39.03  |
| High School Graduate (GED)                                                                                                                                                                                                                                                                                                                                                       | 33.08%   | Average Age                  | 40.13  |
| Some High School, No<br>Degree                                                                                                                                                                                                                                                                                                                                                   | 8.50%    | Race Distribution (%)        |        |
| Less than 9th Grade                                                                                                                                                                                                                                                                                                                                                              | 5.10%    | White                        | 63.26% |
|                                                                                                                                                                                                                                                                                                                                                                                  |          | Black/African American       | 15.77% |
| Income Average HH                                                                                                                                                                                                                                                                                                                                                                | \$88,122 | American Indian/<br>Alaskan  | 0.85%  |
| Median HH                                                                                                                                                                                                                                                                                                                                                                        | \$64,885 | Asian                        | 0.89%  |
| Per Capita                                                                                                                                                                                                                                                                                                                                                                       | \$34,623 | Native Hawaiian/<br>Islander | 0.06%  |
| The information contained herein was obtained from sources believed to be reliable, however, The Retail Coach, LLC makes no guarantees, warranties or representations as to the completeness or accuracy thereof.  The presentation of this property is submitted subject to errors, omissions, changes of price or conditions, prior sale or lease or withdrawn without notice. |          | Other Race                   | 9.30%  |
|                                                                                                                                                                                                                                                                                                                                                                                  |          | Two or More Races            | 9.87%  |
|                                                                                                                                                                                                                                                                                                                                                                                  |          | Hispanic                     | 19.26% |
|                                                                                                                                                                                                                                                                                                                                                                                  |          |                              |        |